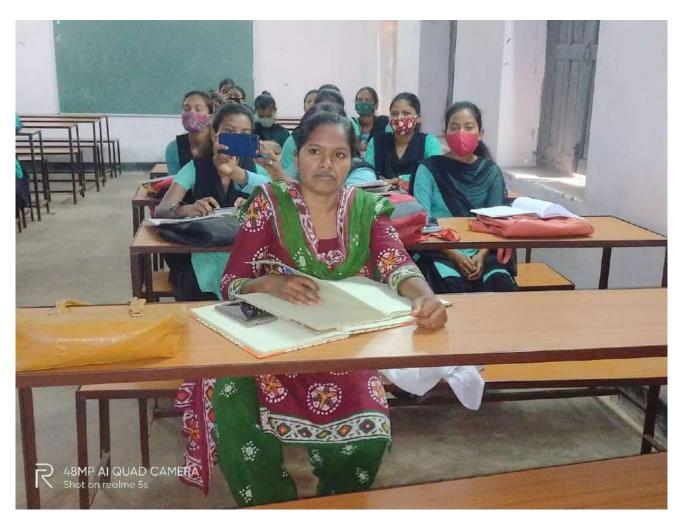

9 - Santishimi Goud S. Goud

10. Suchita Kisan S. Kisan

(students and faculty members are participating in the seminar)

(students presenting ppt presentation on the topic SOCIAL STARTIFICATION on jati varna and class)