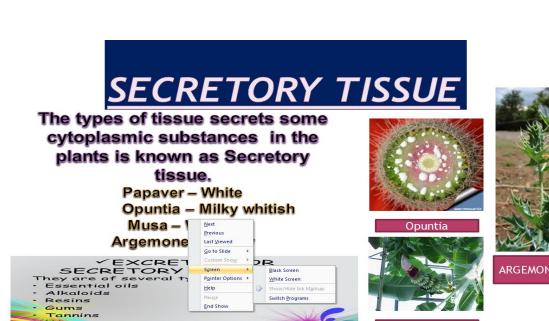

## **ACTIVITIES OF DEPARTMENT OF BOTANY FOR THE SESSION 2018-19**

| SI<br>No. | Date of<br>Seminar/webinar | Title of the<br>Seminar/webinar | Name of the<br>Resource Person                       | Brief Report on Seminar/webinar                                                                                                                |
|-----------|----------------------------|---------------------------------|------------------------------------------------------|------------------------------------------------------------------------------------------------------------------------------------------------|
| 1.        | 27.06.2018                 | ENZYMES OF<br>BIOCATALYST       | Departmental                                         | Explanation of chemical structure, classification, nomenclature, Mode of Enzyme action.                                                        |
| 2.        | 16.07.2018                 | VIRUS                           | Dr. (Mrs.) Lata Naik  Dalmia College,  Rajgangpur    | Structure, chemical composition, Lytic and Lysogenic life cycle of different viruses                                                           |
| 3.        | 10.11.2018                 | MEIOSIS                         | Departmental                                         | Presentation of five sub stages of Meiosis -<br>1 and their structure and also explained<br>four stages of Meiosis -2 and its<br>significance. |
| 4.        | 12.12.2018                 | TOBACCO MOSAIC<br>VIRUS         | Dr. Sanatan Padhan<br>Municipal College,<br>Rourkela | Represented the virus classification of TMV and history, disease cycle host and symptoms and treatment.                                        |
| 5.        | 18.02.2019                 | SECRETORY TISSUE                | Departmental                                         | Explanation of types and functions of Secretory Tissue                                                                                         |