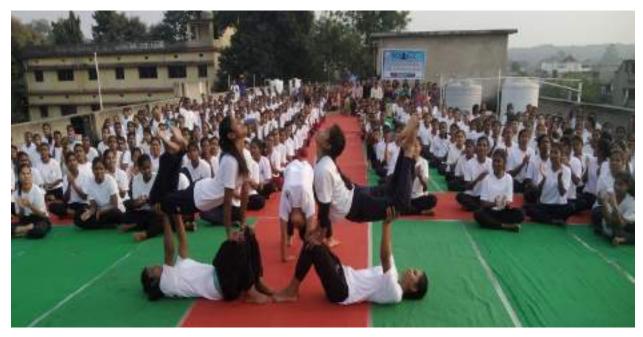

## CELEBRATION OF ANNUAL YOGA DAY on 11.11.2022 S.D. WOMEN'S COLLEGE, RAJGANGPUR

Today on 11.11.2022 we celebrate the Annual Yoga Day in our College after the completion of one year on the day in which it started in our College Hostel i.e. on 11.11.2021. We have started doing Yoga among the students to improve their physical health and mind power & concentration also. Every day from 5.30am to 6.30am all the boarders of two women's Hostel of our college, took active participation in Yoga and pranayam to keep them fit and fine. The PET , Yoga Teacher , Hostel Superintendent and Principal on routine basis attend the program with sound & Music on the roof top of the college.

After crossing the Covid – 19 Pandemics in the world, those who are alive is due to having good immune power in their body. We thought to continue and improve the immune system of our students by doing Yoga daily in the early morning hours and successfully completed one year.