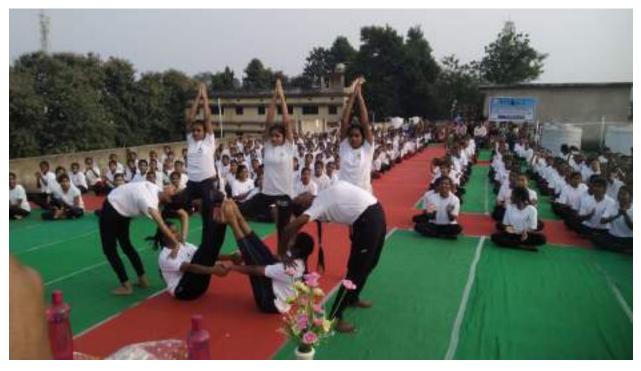

## CELEBRATION OF ANNUAL YOGA DAY on 11.11.2022 S.D. WOMEN'S COLLEGE, RAJGANGPUR

Today on 11.11.2022 we celebrate the Annual Yoga Day in our College after the completion of one year on the day in which it started in our College Hostel i.e. on 11.11.2021. We have started doing Yoga among the students to improve their physical health and mind power & concentration also. Every day from 5.30am to 6.30am all the boarders of two women's Hostel of our college, took active participation in Yoga and pranayam to keep them fit and fine. The PET , Yoga Teacher , Hostel Superintendent and Principal on routine basis attend the program with sound & Music on the roof top of the college.

After crossing the Covid – 19 Pandemics in the world, those who are alive is due to having good immune power in their body. We thought to continue and improve the immune system of our students by doing Yoga daily in the early morning hours and successfully completed one year.