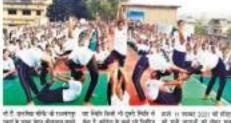

## CELEBRATION OF ANNUAL YOGA DAY on 11.11.2022 S.D. WOMEN'S COLLEGE, RAJGANGPUR

Today on 11.11.2022 we celebrate the Annual Yoga Day in our College after the completion of one year on the day in which it started in our College Hostel i.e. on 11.11.2021. We have started doing Yoga among the students to improve their physical health and mind power & concentration also. Every day from 5.30am to 6.30am all the boarders of two women's Hostel of our college, took active participation in Yoga and pranayam to keep them fit and fine. The PET , Yoga Teacher , Hostel Superintendent and Principal on routine basis attend the program with sound & Music on the roof top of the college.

GPS Map Camera

Google

Rajgangpur, Odisha, India 5HRH+H25, Liploi Rd, Sriram Colony, Rajgangpur, Odisha 770017, India Lat 22.191558° Long 84.577117° 11/11/22 04:15 PM GMT +05:30

GPS Map Camera

११ नवंबर को खुद का खेग दिवस मनाता है राजगांगपुर का सरबती देवी महिला कॉलेज, रोजाना ४०० बच्चे करते हैं खेग काल में लिया सबक और शुरू कर दिया अपना योग दिवस कोरोना shift contex ent grör bie à motigist ar offenskorrend statt fürgren foran dered die gefehant in all an all and a standar der fland is was it waren and it. Allen