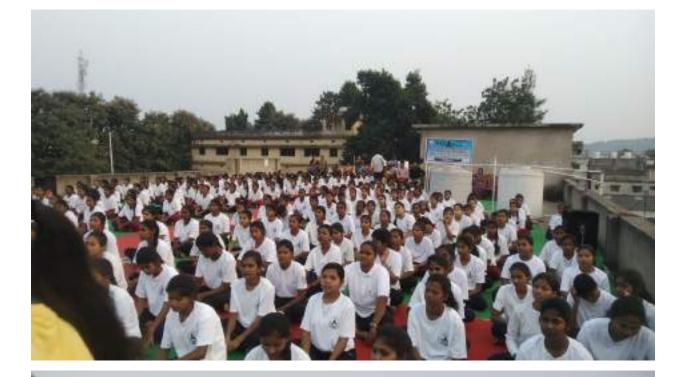

## CELEBRATION OF ANNUAL YOGA DAY on 11.11.2022 S.D. WOMEN'S COLLEGE, RAJGANGPUR

Today on 11.11.2022 we celebrate the Annual Yoga Day in our College after the completion of one year on the day in which it started in our College Hostel i.e. on 11.11.2021. We have started doing Yoga among the students to improve their physical health and mind power & concentration also. Every day from 5.30am to 6.30am all the boarders of two women's Hostel of our college, took active participation in Yoga and pranayam to keep them fit and fine. The PET , Yoga Teacher , Hostel Superintendent and Principal on routine basis attend the program with sound & Music on the roof top of the college.

After crossing the Covid – 19 Pandemics in the world, those who are alive is due to having good immune power in their body. We thought to continue and improve the immune system of our students by doing Yoga daily in the early morning hours and successfully completed one year.