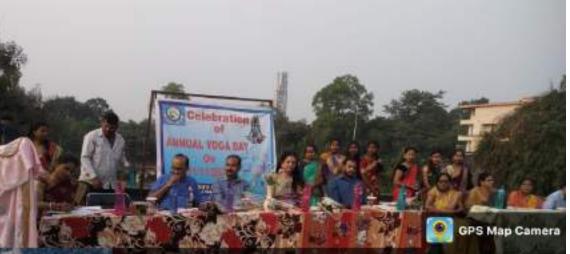

In this occasion the Chief Guest Sj. Chetan Srivastava, Unit Head , Dalmia Cement Bharat Ltd, Rajgangpur, the Chief Speaker Mrs. Binita Gadodiya, Social worker. MD in Nab Durga Group, Rajgangpur and the Guest of Honour Dr. Ashok Gochhayat, Hospital Managercum-Dental Surgeon, Govt. hospital, Rajgangpur addressed the audience and praised the noble activity undertaken by the college. The IQAC TEAM along with coordinator Mr. Sapan Panda addressed it as one of the best practice of the institution along with staff, stake holders and media.