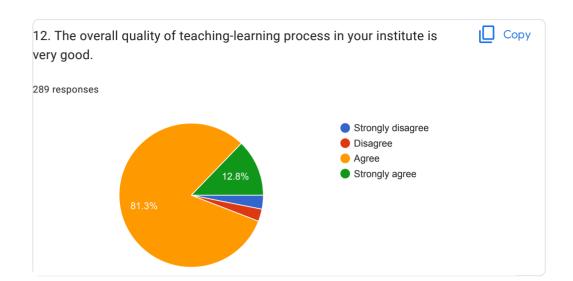

| 13. Your opinion about the Library facility can best be described as. 289 responses |
|-------------------------------------------------------------------------------------|
| Good                                                                                |
| Yes                                                                                 |
| Good                                                                                |
| Yes                                                                                 |
| Very good                                                                           |
| I want computer for students also                                                   |
| Very good                                                                           |
| Al