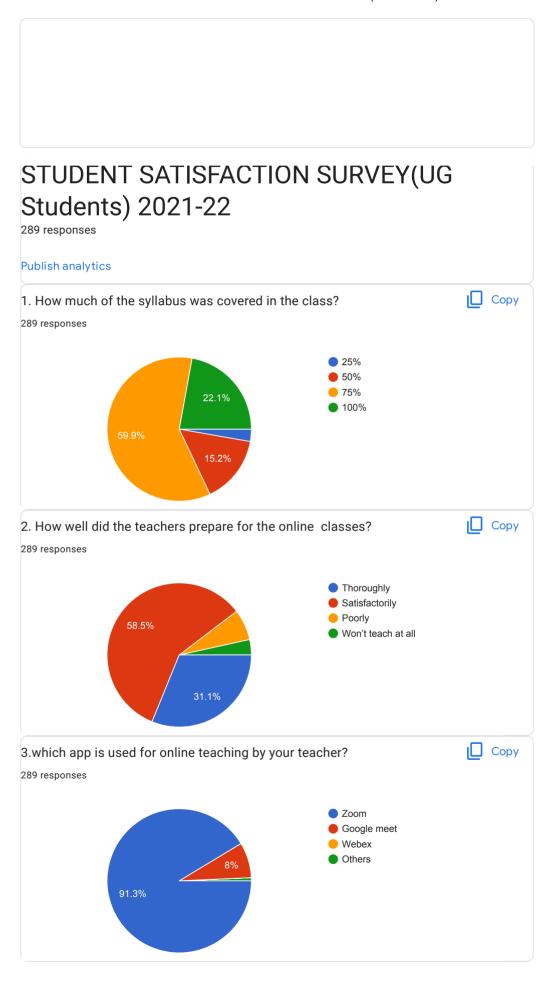

| 13. Your opinion about the Library facility can best be described as. 289 responses |
|-------------------------------------------------------------------------------------|
| Good                                                                                |
| Yes                                                                                 |
| Good                                                                                |
| Yes                                                                                 |
| Very good                                                                           |
| I want computer for students also                                                   |
| Very good                                                                           |
| All is well                                                                         |
| There should be more reference book                                                 |
| Not sapiciant book                                                                  |
| Not sufficient book                                                                 |
| Our library facility is satisfactory. We got the reference book of maximum paper.   |
| No                                                                                  |
| Big reading room                                                                    |
| I want computer for students also                                                   |
| Reference books                                                                     |
| All is well                                                                         |
| Every thing is good                                                                 |
| Book and any thing                                                                  |
| No not satisfied We need more help from Library                                     |
| Not facility                                                                        |
| Facility is not good                                                                |