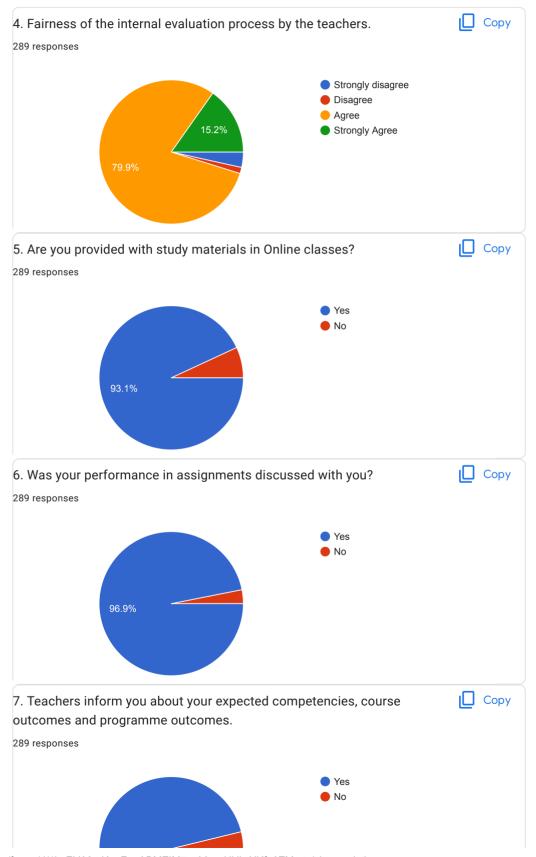

82 more responses are hidden

| 14. Your opinion about the Sports facility provided can best be described as. |
|-------------------------------------------------------------------------------|
| 289 responses                                                                 |
| Yes                                                                           |
| Good                                                                          |
| Good                                                                          |
| Yes                                                                           |
| We need play ground                                                           |
| No                                                                            |
| We need play ground                                                           |
| Play ground                                                                   |
| Play ground                                                                   |
| Playground need                                                               |
| yes                                                                           |
| Big play ground                                                               |
| Very good                                                                     |
| Excellent                                                                     |
| All is well                                                                   |
| Satisfied                                                                     |
| Good.                                                                         |
| It's good                                                                     |
| We need playground                                                            |
| we need play ground                                                           |
| we need play ground                                                           |
| I want indoor games                                                           |