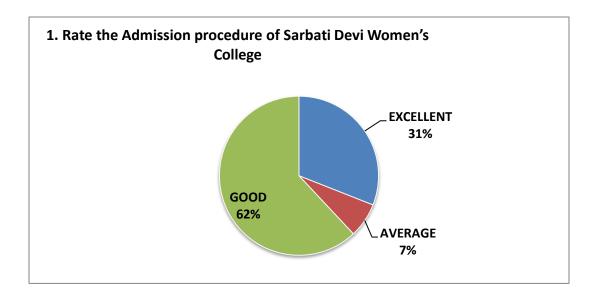

| SI NO | Feedback on Parameters related to Curricula/Syllabi             | Excellent % | Average % | Good % |
|-------|-----------------------------------------------------------------|-------------|-----------|--------|
| 1     | Rate the Admission procedure of Sarbati<br>Devi Women's College | 31%         | 7%        | 62%    |