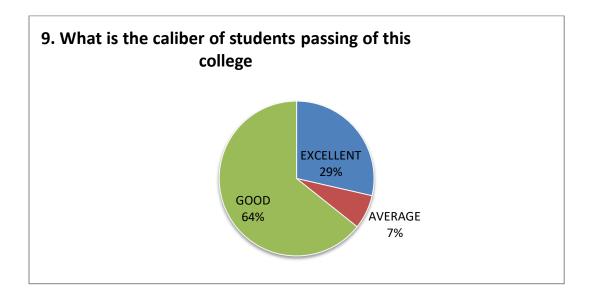

| SI NO | Feedback on Parameters related to Curricula/Syllabi     | Excellent<br>% | Average % | Good % |
|-------|---------------------------------------------------------|----------------|-----------|--------|
| 9     | What is the caliber of students passing of this college | 29%            | 7%        | 64%    |