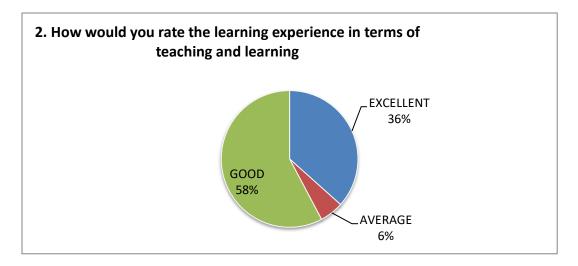

| SI NO | Feedback on Parameters related to Curricula/Syllabi                          | Excellent<br>% | Average % | Good % |
|-------|------------------------------------------------------------------------------|----------------|-----------|--------|
| 2     | How would you rate the learning experience in terms of teaching and learning | 36%            | 6%        | 58%    |