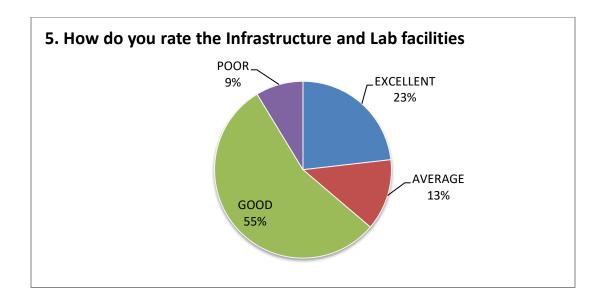

| SI NO | Feedback on Parameters related to Curricula/Syllabi   | Excellent % | Average<br>% | Good<br>% | Poor<br>% |
|-------|-------------------------------------------------------|-------------|--------------|-----------|-----------|
| 5     | How do you rate the Infrastructure and Lab facilities | 23%         | 13%          | 55%       | 9%        |