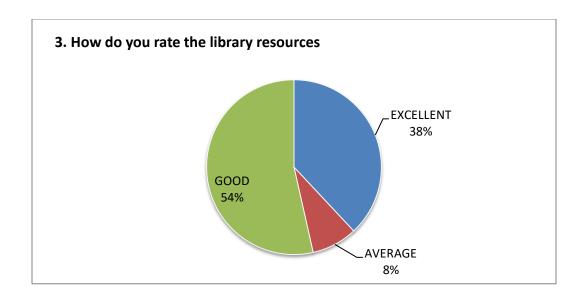

| SI NO | Feedback on Parameters related to Curricula/Syllabi | Excellent<br>% | Average % | Good % |
|-------|-----------------------------------------------------|----------------|-----------|--------|
| 3     | How do you rate the library resources               | 38%            | 8%        | 54%    |