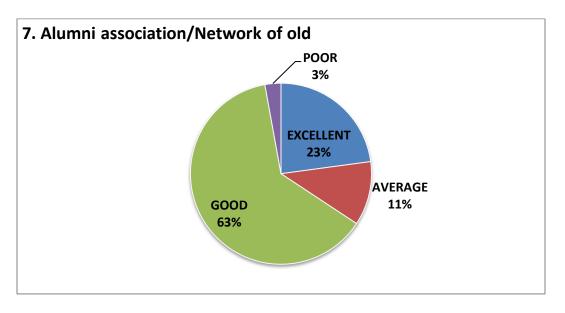

| SI NO | Feedback on Parameters related to Curricula/Syllabi | Excellent % | Average<br>% | Good<br>% | Poor<br>% |
|-------|-----------------------------------------------------|-------------|--------------|-----------|-----------|
| 7     | Alumni association/Network of old friends           | 23%         | 11%          | 63%       | 3%        |