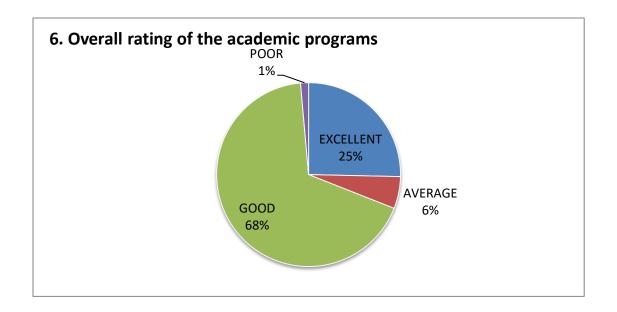

| ; | SI NO | Feedback on Parameters related to Curricula/Syllabi | Excellent % | Average<br>% | Good<br>% | Poor<br>% |
|---|-------|-----------------------------------------------------|-------------|--------------|-----------|-----------|
|   | 6     | Overall rating of the academic programs             | 25%         | 6%           | 68%       | 1%        |