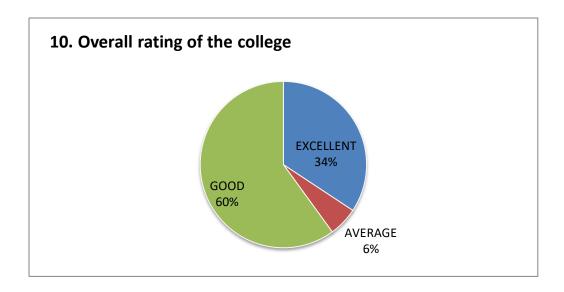

| SI NO | Feedback on Parameters related to Curricula/Syllabi | Excellent % | Average % | Good % |
|-------|-----------------------------------------------------|-------------|-----------|--------|
| 10    | Overall rating of the college                       | 34%         | 6%        | 60%    |