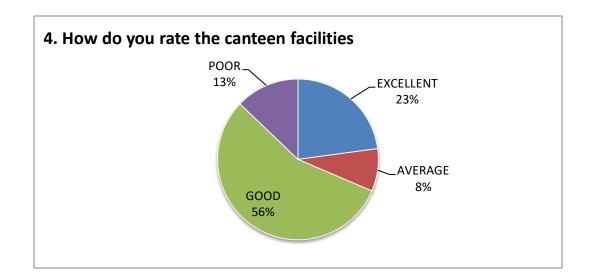

| SI NO | Feedback on Parameters related to Curricula/Syllabi | Excellent<br>% | Average<br>% | Good<br>% | Poor<br>% |
|-------|-----------------------------------------------------|----------------|--------------|-----------|-----------|
| 4     | How do you rate the canteen facilities              | 23%            | 8%           | 56%       | 13%       |